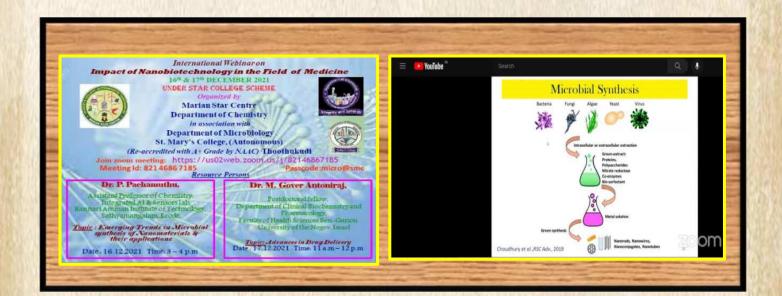

## International Webinar on "Impact of Nanobiotechnology in the Field of Medicine

International webinar on "Impact of Nanobiotechnology in the Field of Medicine" was organised under star college scheme by Marian Star Centre, Department of Chemistry, St. Mary's College (Autonomous), Thoothukudi in association with the Department of Microbiology, St. Mary's College (Autonomous), Thoothukudi on 16th and 17th December, 2021.

On the first day Dr. P. Pachamuthu, Assistant Professor of Chemistry, Integrated AI & Sensors lab, Bannari Amman Institute of Technology, Sathyamangalam, Erode shared his expertise on the topic "Emerging Trends in Microbial synthesis of Nanomaterials & their applications". 179 student participants from the Department of Physics, Chemistry, Botany, Zoology and microbiology actively participated.

On the second Dr.M.Gover Antoniraj – Post Doctoral Fellow, Department of Clinical Biochemistry and Pharmagology, Faculty of Health Sciences Ben – Gurion, University of Negiv, Israel, was the resource person and he delivered a lecture on "Advances in Drug Delivery". Students, research scholars, faculty members from various colleges, and academicians participated in the webinar. Totally 208 student participated and benefitted from the webinar. The webinar came to an end with a college anthem.