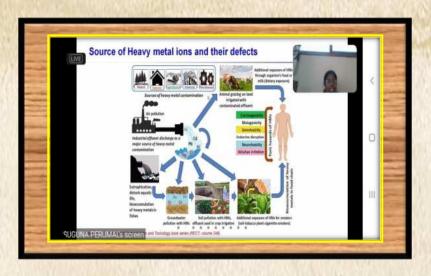

## International Webinar on "Impact of Nanobiotechnology in the Field of Medicine

International webinar on "Impact of Nanobiotechnology in the Field of Medicine" was organised under star college scheme by Marian Star Centre, Department of Chemistry, St. Mary's College (Autonomous), Thoothukudi in association with the Department of Microbiology, St. Mary's College (Autonomous), Thoothukudi on 16th and 17th December, 2021.

On the first day Dr. P. Pachamuthu, Assistant Professor of Chemistry, Integrated AI & Sensors lab, Bannari Amman Institute of Technology, Sathyamangalam, Erode shared his expertise on the topic "Emerging Trends in Microbial synthesis of Nanomaterials & their applications". 179 student participants from the Department of Physics, Chemistry, Botany, Zoology and microbiology actively participated.

On the second Dr.M.Gover Antoniraj – Post Doctoral Fellow, Department of Clinical Biochemistry and Pharmagology, Faculty of Health Sciences Ben – Gurion, University of Negiv, Israel, was the resource person and he delivered a lecture on "Advances in Drug Delivery". Students, research scholars, faculty members from various colleges, and academicians participated in the webinar. Totally 208 student participated and benefitted from the webinar. The webinar came to an end with a college anthem.