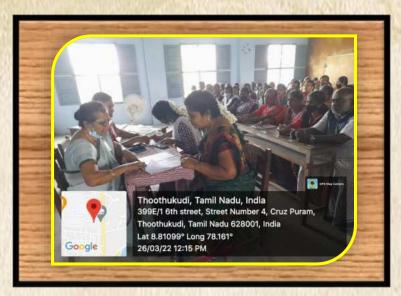

## In-Service Training Programme For Higher Secondary School Teachers

In-Service Training Programme For Higher Secondary School Teachers under star college scheme sponsored by Department of Biotechnology, New Delhi was organized by Marian Star centre, St. Mary's College (Autonomous) Thoothukudi from 23rd March-25th March 2022 from 9.30 A.M to 3.30 P.M. Twenty Seven Chemistry teachers from in and around Thoothukudi district received hands on training about the practical skills.