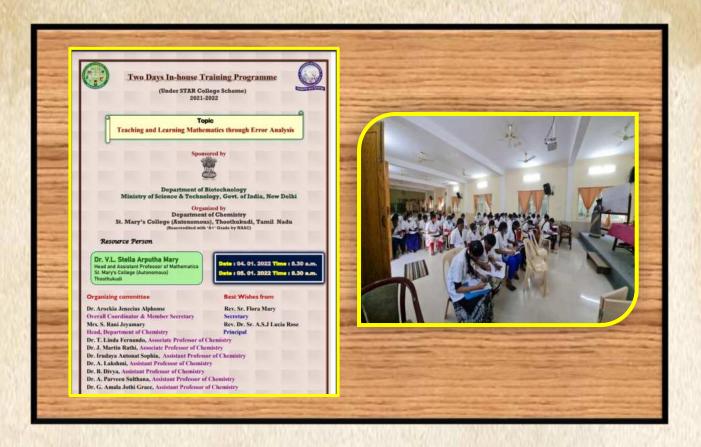

## In house Training on " Teaching and Learning Mathematics Through Error Analysis

In house Training on "Teaching and Learning Mathematics Through Error Analysis" sponsored by DBT, New Delhi under star college scheme was organized by Marian Star Centre, Department of Chemistry, St. Mary's College (Autonomous), Thoothukudi on 4th and 5th January, 2022. Dr. V.L. Stella Arputha Mary, Head and Assistant Professor of Mathematics, St. Mary's College (Autonomous), Thoothukudi was the resource person. Students of I B.Sc., Chemistry (44) were the participants.