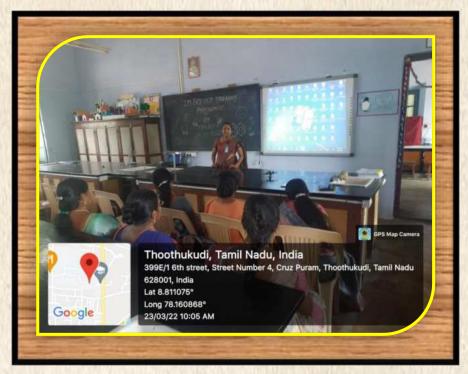

## In-Service Training Programme For Higher Secondary School Teachers

In-Service Training Programme For Higher Secondary School Teachers under star college scheme sponsored by Department of Biotechnology, New Delhi was organized by Marian Star centre, St. Mary's College (Autonomous) Thoothukudi from 23rd March-25th March 2022 from 9.30 A.M to 3.30 P.M. Twenty Seven Chemistry teachers from in and around Thoothukudi district received hands on training about the practical skills.