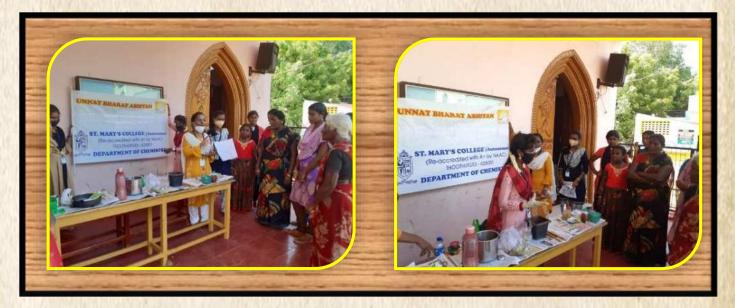

## In-Service Training Programme For Higher Secondary School Teachers

In-Service Training Programme For Higher Secondary School Teachers under star college scheme sponsored by Department of Biotechnology, New Delhi was organized by Marian Star centre, St. Mary's College (Autonomous) Thoothukudi from 23rd March-25th March 2022 from 9.30 A.M to 3.30 P.M. Twenty Seven Chemistry teachers from in and around Thoothukudi district received hands on training about the practical skills.