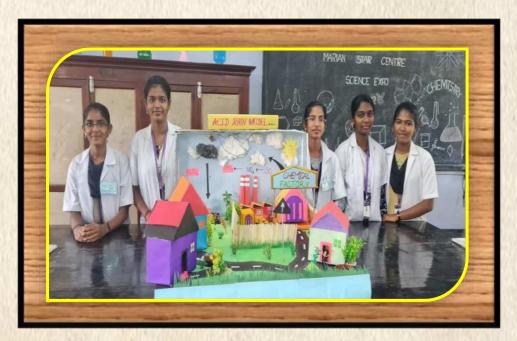

## Marian Star Science Expo

Marian Star Science Expo was organized for the school students. 2686 students visited our laboratory to grasp the scientific concepts.