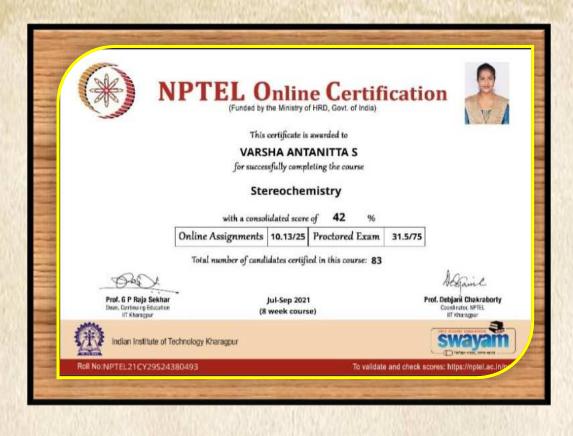

|               | Alganic                                                          |
| Prof. Jayanta Mukhopadhya<br>Dean Outreach<br>IIT Kharagour |                       | Feb-Apr 20<br>week cour |                                 |               | Prof. Debjani Chakraborty<br>Coerdinator, NPTEL<br>IIT Kharagour |
| Indian Institute of Tec                                     | hnology Kharagpur     |                         |                                 |               |                                                                  |
| Roll No:NPTEL22CY31S1433                                    | 0423                  |                         | To validate                     | e and check s | scores: https://nptel.ac.in/p                                    |





#### End Semester Examination Results

End Semester Examination Results are declared on 30.06.2022 and 44 BSc Chemistry students appeared in the final examinations and 44 students passed with the pass percentage 100

#### Placement

- S.Aarthi and C.Arul Priya are place in Tuticorin Alkali Chemicals & Fertilizers Limited.
   P4RX+8MP, Spic Nagar, Muthiahpuram, Thoothukudi, Tamil Nadu 628005.
- J. Muthurathi is placed in ZOI FINTECH SERVICES PVT LTD, Software Company, Tirunelveli.
- A. Vinnarasi is placed in Divine myndvision & therpy centre, Chennai.
- 🐥 J. Kavitha Priya is placed in AVM Hospital Pharmacy, Thoothukudi

#### Students progression to higher education.

17 students joined various institutions to pursue MSc. Chemistry and 2 students joined DMLT.