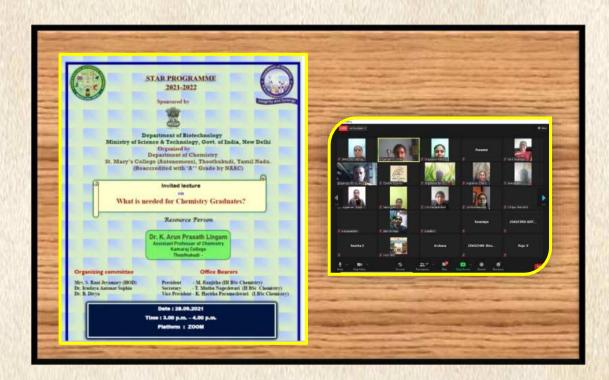

## Association meeting

Online invited talk on "What is needed For Chemistry Graduates? sponsored by Department of Biotechnology, Govt. of India, New Delhi was organized by Marian Star Centre, Department of Chemistry on **28<sup>th</sup> September**, **2021.** Dr.K.Arun Prasath Lingam, Assistant Professor of Chemistry, Kamaraj College, Thoothukudi was the resource person. Students of III, II and I B.Sc., Chemistry attended the lecture.