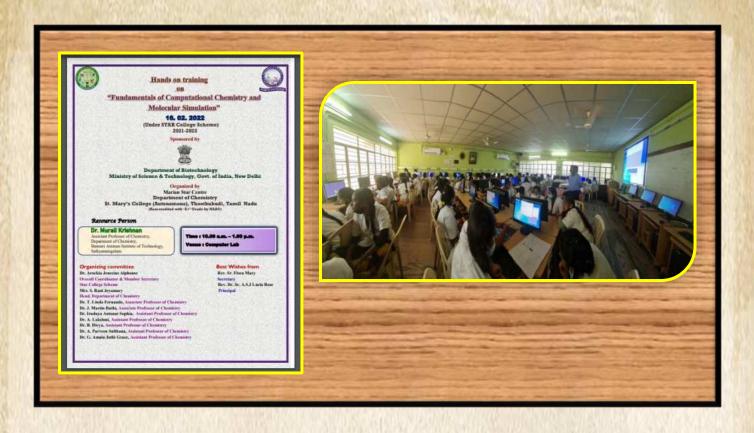

## Hands on Training--''Fundamentals of Computational Chemistry and Molecular Simulation

Hands on Training on "Fundamentals of Computational Chemistry And Molecular Simulation" was organized under star college scheme by Department of Chemistry, St. Mary's College (Autonomous), Thoothukudi on 16th February, 2022. Dr.Murali Krishnan, Assistant Professor of Chemistry, Bannari Amman Institute of Technology, Sathyamangalam, Erode was the resource person. Training began with a prayer song in the DST computer lab. First he gave an introduction about Gaussian 0.9 and spartan software to draw 3D structure of the molecules. Using sparton software he clearly instructed the students to draw 3D structure of molecules molecule like methane, cyclohexane (boat and chair form). All the II and III B.Sc., Chemistry students followed the instructions and drew the structures of the molecules. Furthermore he highlighted the advantage of using Gaussian view software for calculation of energy and bond length without wet laboratory.